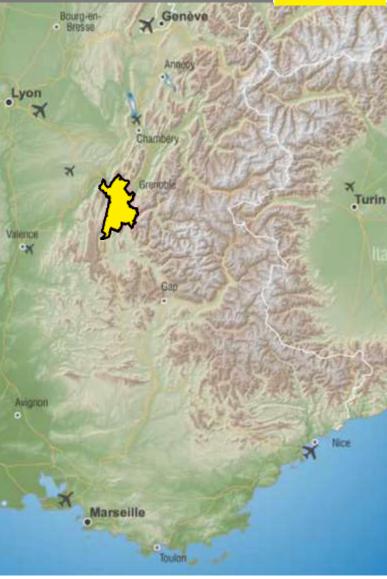

#### **GRENOBLE-ALPES METROPOLE**

450,000 inhabitants – 220,000 jobs within an urban area of 700,000 inhab.