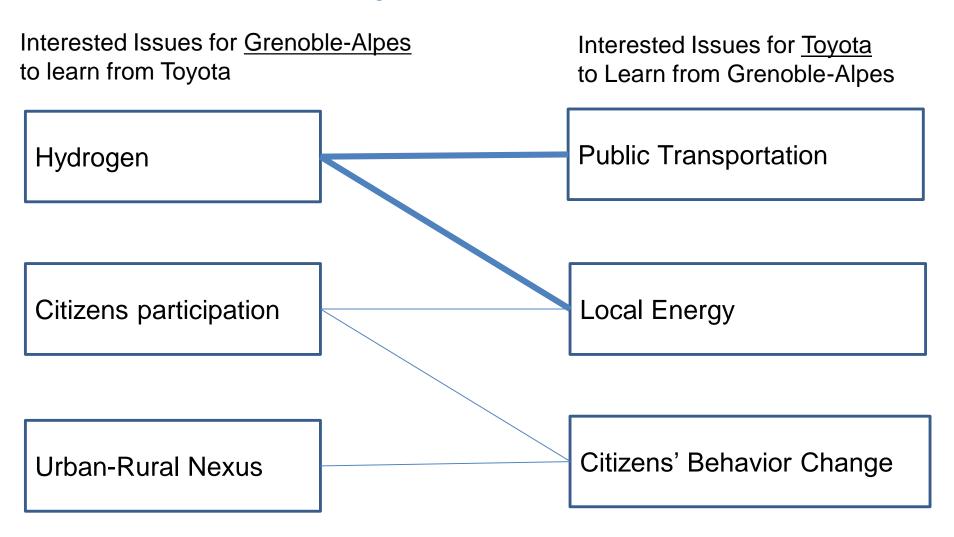

### For development of Action plan

- Views for Toyota

- (1) More Convenient Public Transportation
- (2) Production and Use of Local Energy
- (3) Citizens' Behavior Change

### Study Tour of Grenoble-Alpes Metropole in Toyota

from 14 to 16 May, 2019

**Key Learnings:** Toyota's Good Practices from the viewpoint of Grenoble-Alpes

- 1. Hydrogen
- 2. Citizen's Participation
- 3. Urban-Rural Nexus