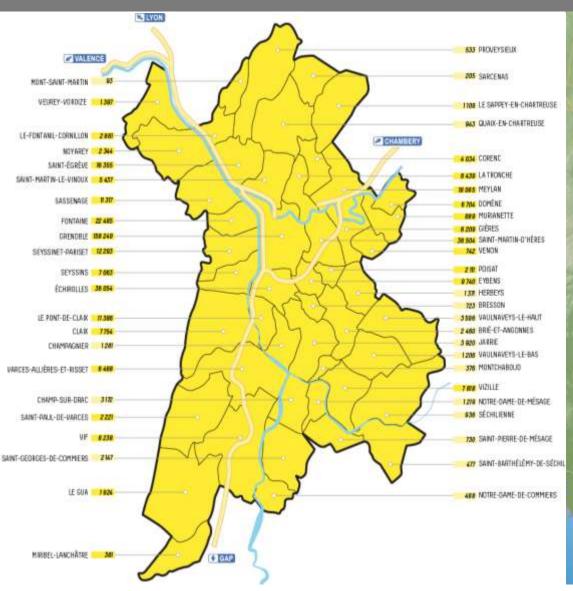

#### **GRENOBLE-ALPES METROPOLE**

450,000 inhabitants – 220,000 jobs within an urban area of 700,000 inhab.