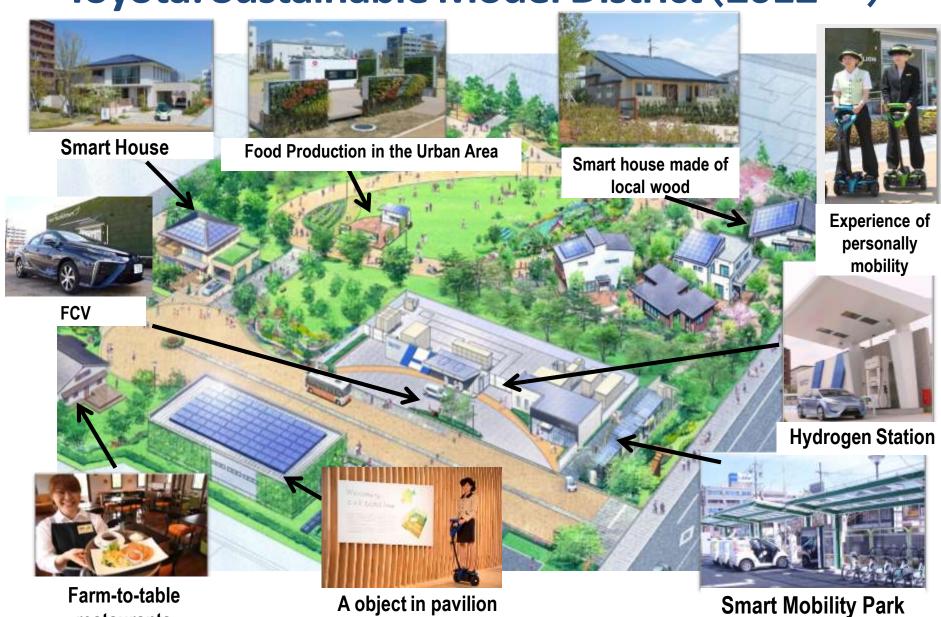

Repulation: 43

Population: 420,000

Automobile industry flourishes

 Value of manufactured shipments is No.1 in Japan

70 % is forests areas







#### Study Tour of Toyota in Grenoble-Alpes Metropole (1) from 3 October to 5 October, 2018











## Study Tour of Toyota in Grenoble-Alpes Metropole (2)

from 3 October to 5 October, 2018









### For development of Action plan

- Views for Toyota

- (1) More Convenient Public Transportation
- (2) Production and Use of Local Energy
- (3) Citizens' Behavior Change

### Study Tour of Grenoble-Alpes Metropole in Toyota

from 14 to 16 May, 2019

**Key Learnings:** Toyota's Good Practices from the viewpoint of Grenoble-Alpes

- 1. Hydrogen
- 2. Citizen's Participation
- 3. Urban-Rural Nexus

# Toyota: Sustainable Model District (2012~)



restaurants

## Toyota:Virtual Power Plant (VPP) Project (2017~)

 Contents: Making a network of decentralized power generating units such as wind farms, incinerator plant, smart houses, PHVs, heat pump boilers, batteries, etc.





**Toyota City** "Connecting" Society **Verification Promotion** Council J

**Object:** Solving multiple local challenges

**Project participants: 46 VPP Project Partners:** 

- Chubu Flectric Power Company
- Denso Corporation
- Toyota Motor Corporation
- Toyota Turbine and Systems Inc.
- Tovota City

#### \* TOYOTA CITY

#### 68% of Toyota is forestry

#### **Urban - Rural Nexus**

City of Car Manufacturing - Agriculture and Forestry

Ecoful Town - Oiden Center

SENTAN - Tsuku-rassel





## Action Plans: Objectives and Activities



# Thank you