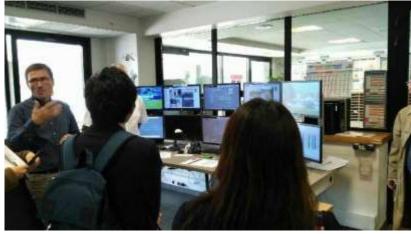

#### Study Tour of Toyota in Grenoble-Alpes Metropole (1) from 3 October to 5 October, 2018

## Study Tour of Toyota in Grenoble-Alpes Metropole (2)

from 3 October to 5 October, 2018