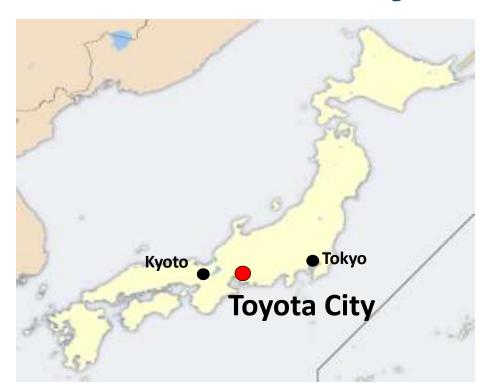

## **Toyota City**

Area: 918 km²
Repulation: 43

Population: 420,000

Automobile industry flourishes

 Value of manufactured shipments is No.1 in Japan

70 % is forests areas