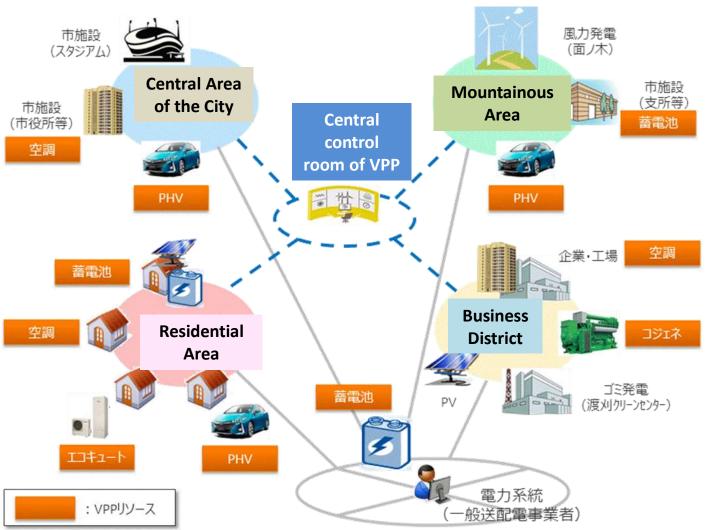

## Toyota:Virtual Power Plant (VPP) Project (2017~)

 Contents: Making a network of decentralized power generating units such as wind farms, incinerator plant, smart houses, PHVs, heat pump boilers, batteries, etc.

**Toyota City** "Connecting" Society **Verification Promotion** Council J

**Object:** Solving multiple local challenges

**Project participants: 46 VPP Project Partners:** 

- Chubu Flectric Power Company
- Denso Corporation
- Toyota Motor Corporation
- Toyota Turbine and Systems Inc.
- Tovota City