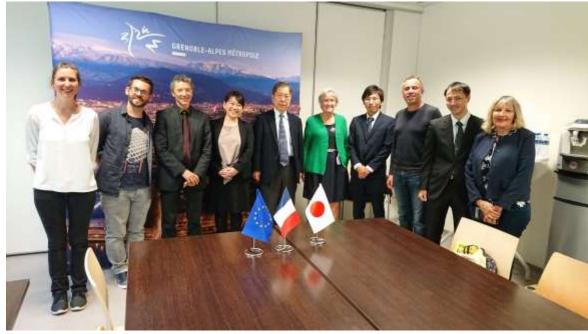

# Grenoble-Alpes Metropole and City of Toyota for "Smart Cities"

11 October, 2018 Grenoble-Alpes Metropole and City of Toyota