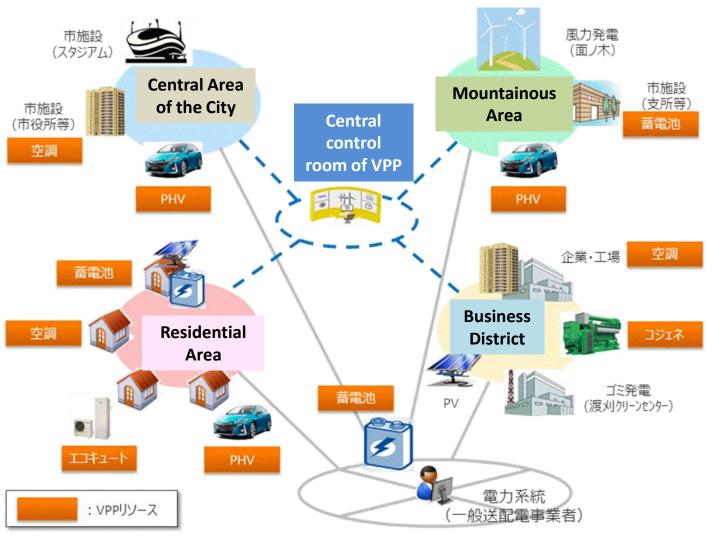

## Virtual Power Plant (VPP) Project (2017~)

• **Contents:** Making a network of decentralized power generating units such as wind farms, incinerator plant, smart houses, PHVs, heat pump boilers, batteries, etc.

**Toyota City**"Connecting" Society
Verification Promotion
Council 

■

**Object:** Solving multiple local challenges

**Project participants:** 46 **VPP Project Partners:** 

- Chubu Electric Power Company
- Denso Corporation
- Toyota Motor Corporation
- Toyota Turbine and Systems Inc.
- Toyota City