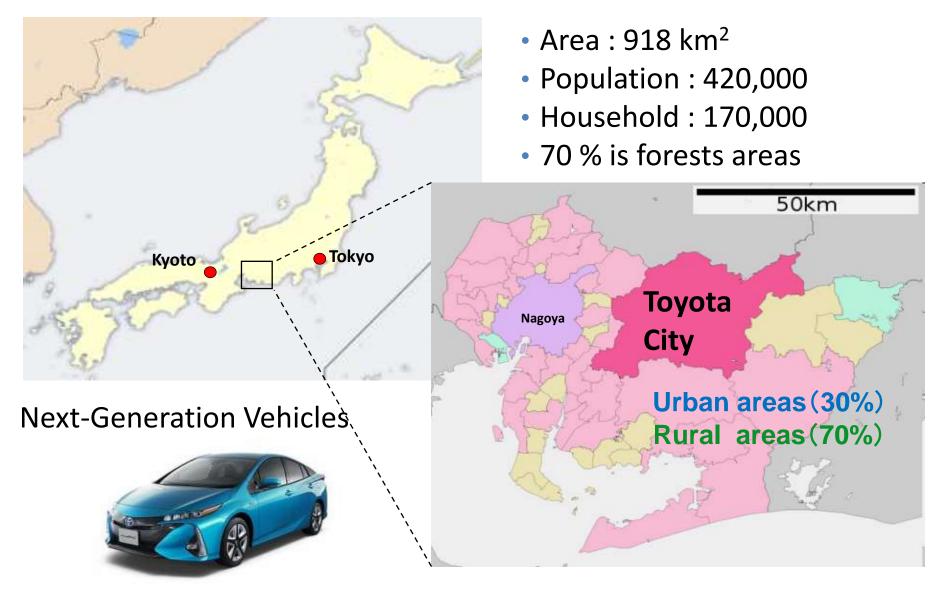

★Rugby World Cup 2019 in Toyota Stadium





# **Location of Toyota City**



### Toyota, a City Selected by the Government

### Eco-Model City (2009~)

- Natural, comfortable, low-carbon life without waste
- Active development of environmental industries

#### SDGs future City (2018~)

Everybody is connected To be connected to Future Smart City

- Covenant of Mayors for Climate & Energy JAPAN
- International Urban CooperationProject







## **Next-generation Energy and Social Systems** Demonstration (2010~2015)



## Virtual Power Plant (VPP) Project (2017~)

• **Contents:** Making a network of decentralized power generating units such as wind farms, incinerator plant, smart houses, PHVs, heat pump boilers, batteries, etc.





**Toyota City**"Connecting" Society
Verification Promotion
Council 

■

**Object:** Solving multiple local challenges

**Project partic