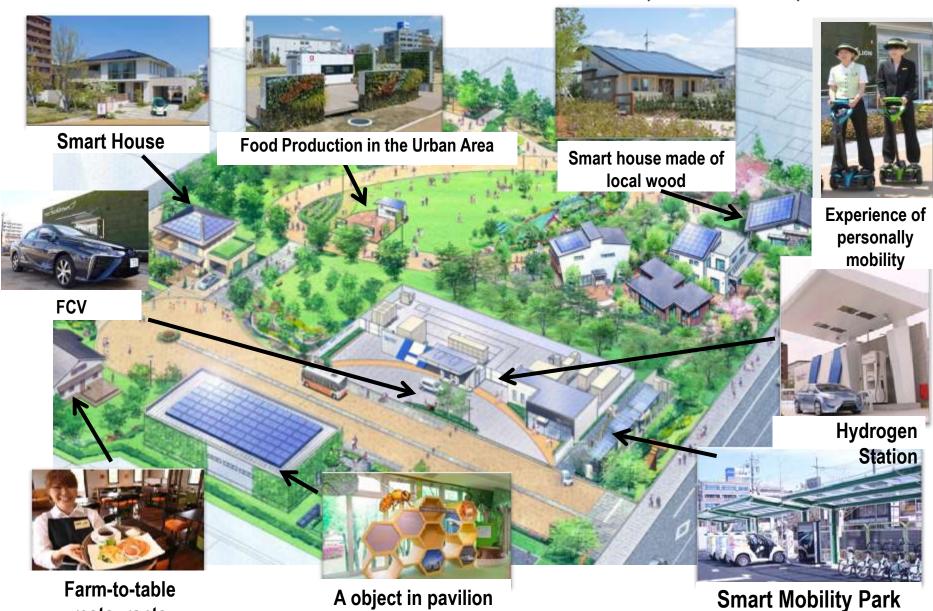

dy is connected To be connected to Future Smart City

- Covenant of Mayors for Climate & Energy JAPAN
- International Urban CooperationProject







## **Next-generation Energy and Social Systems** Demonstration (2010~2015)



## Virtual Power Plant (VPP) Project (2017~)

• **Contents:** Making a network of decentralized power generating units such as wind farms, incinerator plant, smart houses, PHVs, heat pump boilers, batteries, etc.





**Toyota City**"Connecting" Society
Verification Promotion
Council 

■

**Object:** Solving multiple local challenges

**Project participants:** 46 **VPP Project Partners:** 

- Chubu Electric Power Company
- Denso Corporation
- Toyota Motor Corporation
- Toyota Turbine and Systems Inc.
- Toyota City

restaurants

## Low-Carbon Model District (2012~)



# Grenoble-Alpes Metropole and City of Toyota for "Smart Cities"







11 October, 2018 Grenoble-Alpes Metropole and City of Toyota

# Study Tour Grenoble-Alpes Metropole

from 3 October to 5 October, 2018











# Study Tour Grenoble-Alpes Metropole

### from 3 October to 5 October, 2018



















# Study Tour Grenoble-Alpes Metropole

### from 3 October to 5 October, 2018