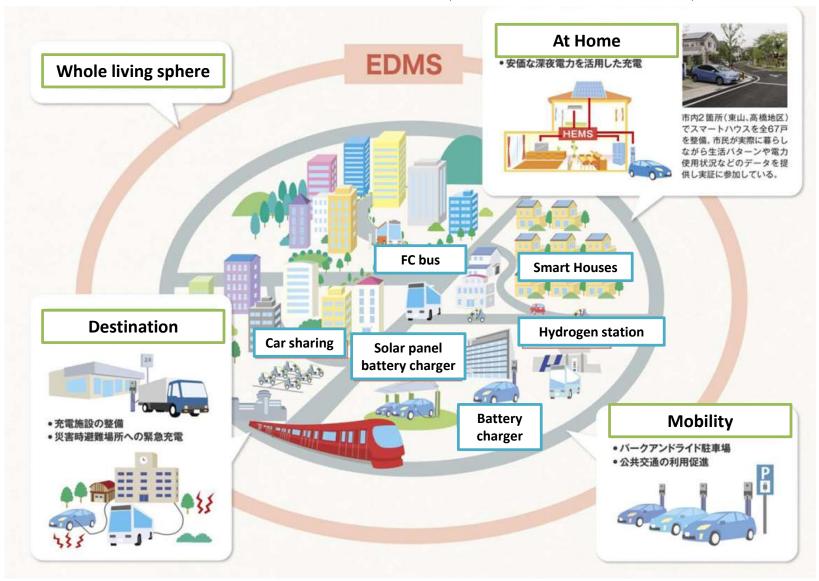

★Rugby World Cup 2019 in Toyota Stadium





# **Location of Toyota City**



### Toyota, a City Selected by the Government

### Eco-Model City (2009~)

- Natural, comfortable, low-carbon life without waste
- Active development of environmental industries

#### SDGs future City (2018~)

Everybody is connected To be connected to Future Smart City

- Covenant of Mayors for Climate & Energy JAPAN
- International Urban CooperationProject







## **Next-generation Energy and Social Systems** Demonstration (2010~2015)



## Virtual Power Plant (VPP) Project (2017~)

• **Contents:** Making a network of decentralized power generating units such as wind farms, incinerator plant, smart houses, PHVs, heat pump boilers, batteries, etc.





**Toyota City**"Connecting" Society
Verification Promotion
Council 

■

**Object:** Solving multiple local challenges

**Project participants:** 46 **VPP Project Partners:** 

- Chubu Electric Power Company
- Denso Corporation
- Toyota Motor Corporation
- Toyota Turbine and Systems Inc.
- Toyota City

restaurants

## Low-Carbon Model District (2012~)



# Grenoble-Alpes Metropole and City of Toyota for "Smart Cities"







11 October, 2018 Grenoble-Alpes Metropole and City of Toyota

# Study Tour Grenoble-Alpes Metropole

from 3 October to 5 October, 2018











# Stud