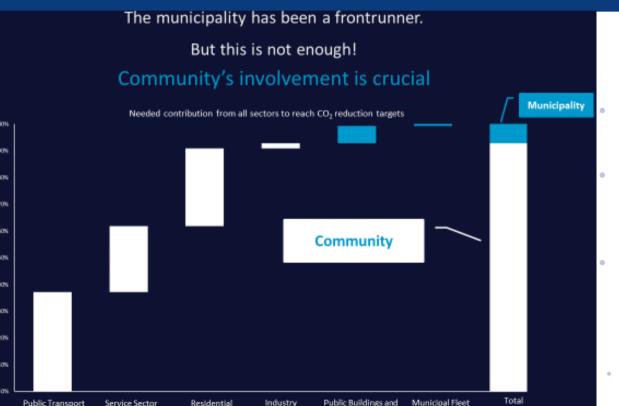

#### INVOLVING THE COMMUNITY

- Municipal activities account for just 5% of CO2 emissions.
- Creating an acting community - integrated planning