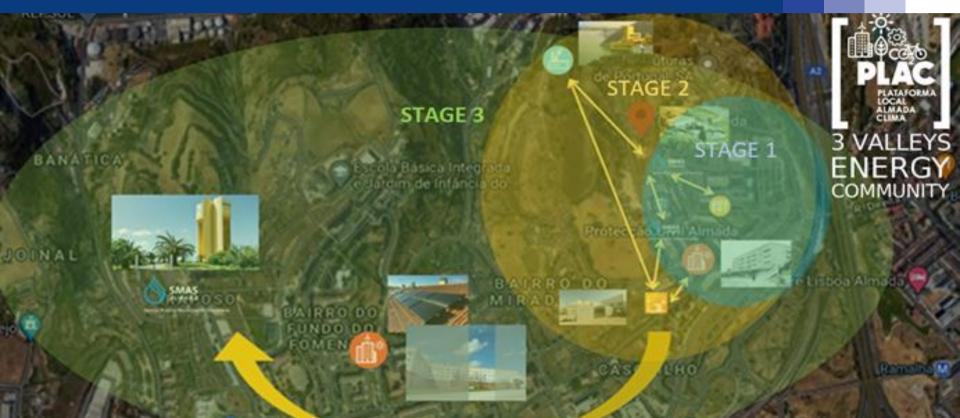

sumption in 3 000 000 kWh and saving 375 000 €/year on energy costs Some of some

tenace procedures of applicable) Non Compliance Procedure

departments

## LOCAL CLIMATE PLATFORM





- Creating the Local Stakeholders
  Climate Platform\*
- Expand the scope of the local climate fund going directly in the community
- + 70 members form industry, services, education, local aturohities, civil society
- https://www.interregeurope.eu/intensify/

## **BUNDLE AND SPLIT**

#### Ways Forward – Bundle and Split approach

Bundle Projects and Split Investments - Share!



- One Stop Shop for energy efficiency\*
  - Bundling projets, investors, financing sources and share all benefits!
  - Bundle and split approach!



\*https://www.pontoenergia.pt/

# RESILIENT COMMUNITIES 3 VALLEYS ENERGY COMMUNITY