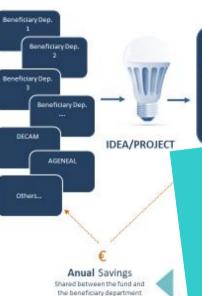

## **ALMADA'S CLIMATE FUND**

- Internal funding mechanism.

  Makes savings visible
  - Ensures available financing for energy efficiency measures and renewable energy
- Promotes the interest in EE measures usually outside the core business of some departments

# ALMADA'S CLIMATE FUND

It deployed roughly 1,6 M€ of investment, reducing 953 tCO2/year, reducing energy consumption in 3 000 000 kWh and saving 375 000 €/year on energy costs Some of some

tenace procedures of applicable) Non Compliance Procedure