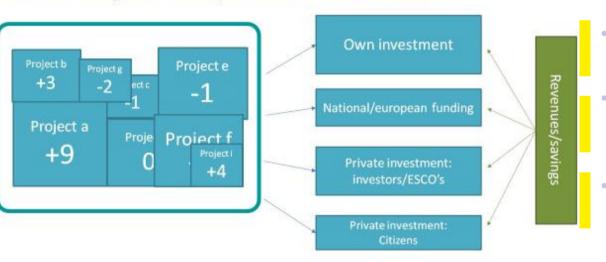

## **BUNDLE AND SPLIT**

#### Ways Forward – Bundle and Split approach

Bundle Projects and Split Investments - Share!

- One Stop Shop for energy efficiency\*
  - Bundling projets, investors, financing sources and share all benefits!
  - Bundle and split approach!