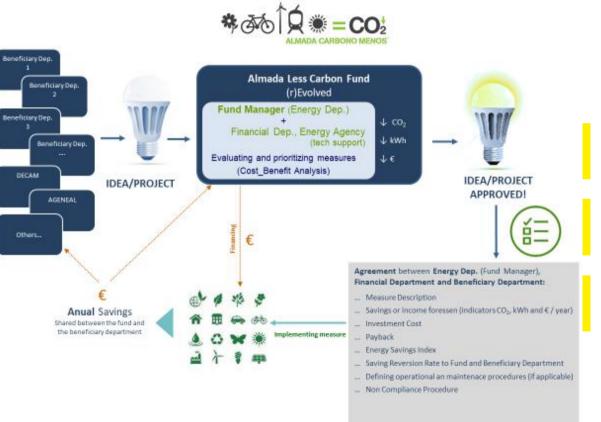

## **ALMADA'S CLIMATE FUND**

- Internal funding mechanism.

  Makes savings visible
  - Ensures available financing for energy efficiency measures and renewable energy
- Promotes the interest in EE measures usually outside the core business of some departments

# ALMADA'S CLIMATE FUND

It deployed roughly 1,6 M€ of investment, reducing 953 tCO2/year, reducing energy consumption in 3 000 000 kWh and saving 375 000 €/year on energy costs Some of some

tenace procedures of applicable) Non Compliance Procedure